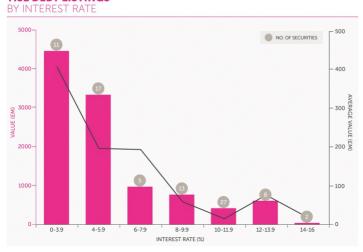

# TISE debt listings Q2

### August 2019

The International Stock Exchange (TISE), located in Guernsey, is widely considered to be one of the leading international securities exchanges for listing debt securities.

The listing of debt securities is the principal attraction of TISE; it has in excess of 1.500 debt securities presently admitted to trading, with a combined value of more than £250 billion

For more information on how companies can benefit from listing debt securities on TISE, click here for our factsheet.

# TISE DEBT LISTINGS JURISDICTION OF ISSUER



WE ARE OFFSHORE LAW

BVI | Cayman | Guernsey | Jersey | London







# TISE DEBT LISTINGS



# WE ARE OFFSHORE LAW

# BVI | Cayman | Guernsey | Jersey | London





# **TISE DEBT LISTINGS**





# Q2 highlights for TISE:

- Netflix, Inc. listing its \$1.2 billion 3.875% senior notes.
- CBRE UK Finance Ltd listing its \$800 million variable rate notes; and
- EG Global Finance Plc listing each of its \$750 million 6.750%, €670 million 4.375% and €300 million 3.625% senior secured notes

WE ARE OFFSHORE LAW









## For more information please contact:



#### Simon Heads

Group Partner \*† // Guernsey t:+44 (0) 1481 734825 // e:simon.heggs@collascrill.com



#### Paul Wilkes

Consultant\* // Guernsey t:+44 (0) 1481 734268 // e:paul.wilkes@collascrill.com



### Wayne Atkinson

Partner // Guernsey t:+44 (0) 1481 734225 // e:wayne.atkinson@collascrill.com



## **Matt Gilley**

A