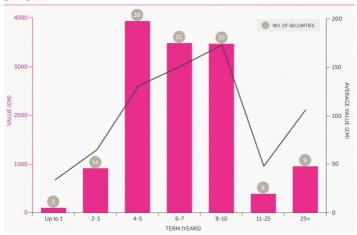

# TISE debt listings Q2

### August 2019

The International Stock Exchange (TISE), located in Guernsey, is widely considered to be one of the leading international securities exchanges for listing debt securities.

The listing of debt securities is the principal attraction of TISE; it has in excess of 1.500 debt securities presently admitted to trading, with a combined value of more than £250 billion

For more information on how companies can benefit from listing debt securities on TISE, click here for our factsheet.

# TISE DEBT LISTINGS JURISDICTION OF ISSUER



WE ARE OFFSHORE LAW

BVI | Cayman | Guernsey | Jersey | London







# TISE DEBT LISTINGS



# WE ARE OFFSHORE LAW

# BVI | Cayman | Guernsey | Jersey | London





# **TISE DEBT LISTINGS**





# Q2 highlights for TISE:

- Netflix, Inc. listing its \$1.2 billion 3.875% senior notes.
- CBRE UK Finance Ltd listing its \$800 million variable rate notes; and
- EG Global Finance Plc listing each of its \$750 million 6.750%, €670 million 4.375% and €300 million 3.625% senior secured notes

WE ARE OFFSHORE LAW









## For more information please contact:



#### Simon Heads

Group Partner \*† // Guernsey t:+44 (0) 1481 734825 // e:simon.heggs@collascrill.com



#### Paul Wilkes

Consultant\* // Guernsey t:+44 (0) 1481 734268 // e:paul.wilkes@collascrill.com



### Wayne Atkinson

Partner // Guernsey t:+44 (0) 1481 734225 // e:wayne.atkinson@collascrill.com



## **Matt Gilley**

Advocate // Jersey
t:+44 (0) 1534 601691 // e:matthew.gilley@collascrill.com

WE ARE OFFSHORE LAW

BVI